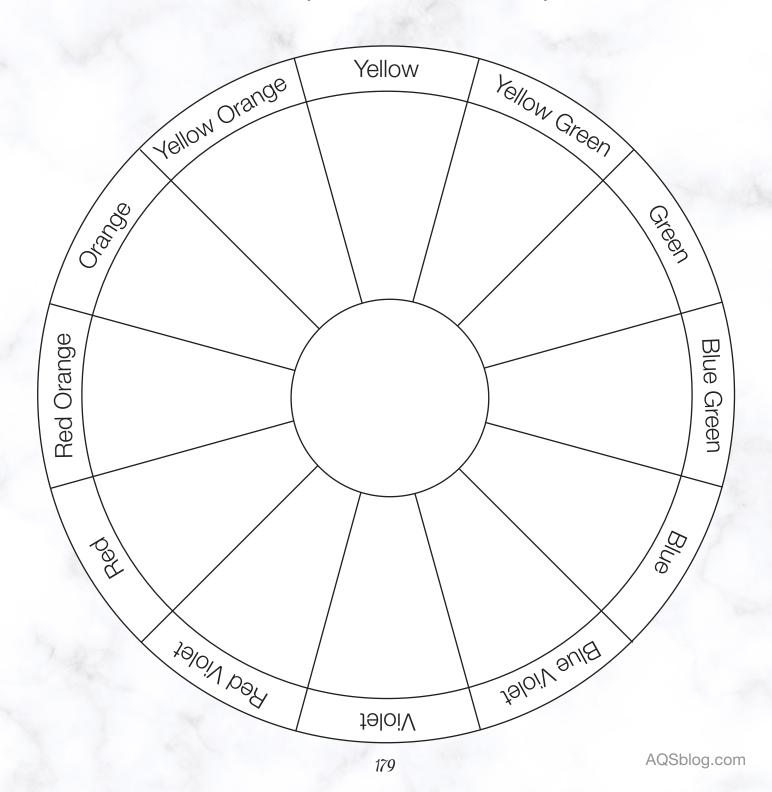

# What is your Color of the Year?

Print out images of your 2018 projects or write them down and note the predominant color. Using the color wheel below, paste or write in each project.

What color did you create with the most this year?